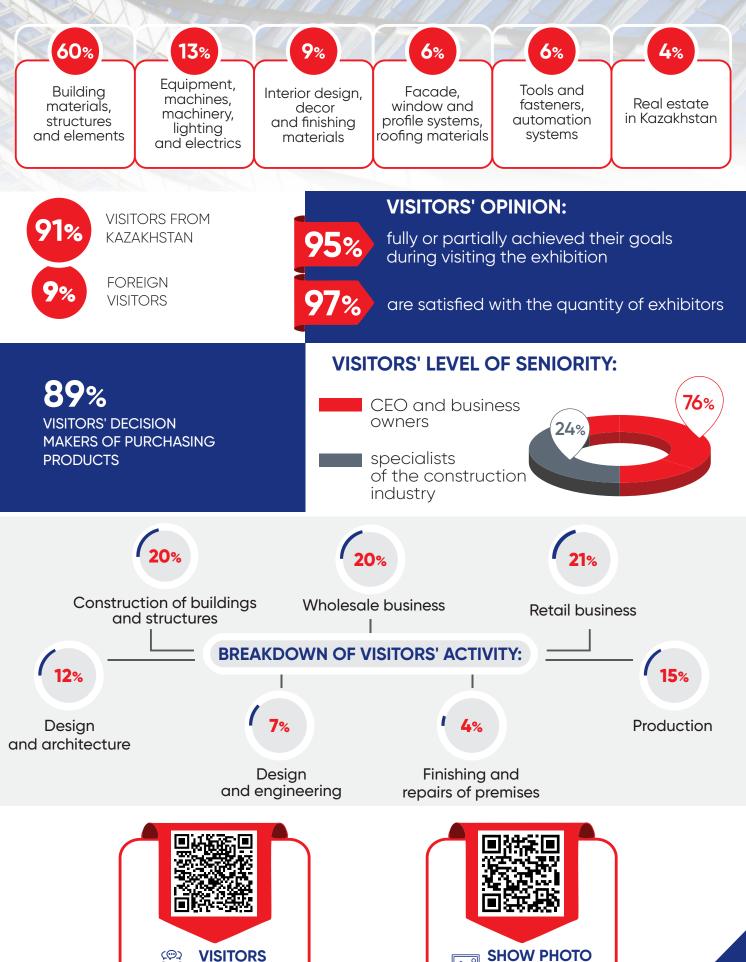

#### **EXHIBITORS' OPINION:**

#### 94%

consider it important to participate in the exhibition for business

### 88%

are satisfied with the quality of their stand visitors

#### 88%

are satisfied with the quantity of their stand visitors

#### 92%

positively estimate ROI from the exhibition

## **SECTIONS THE VISITORS WERE INTERESTED IN:**

**GALLERY** 

ണ് FEEDBACK